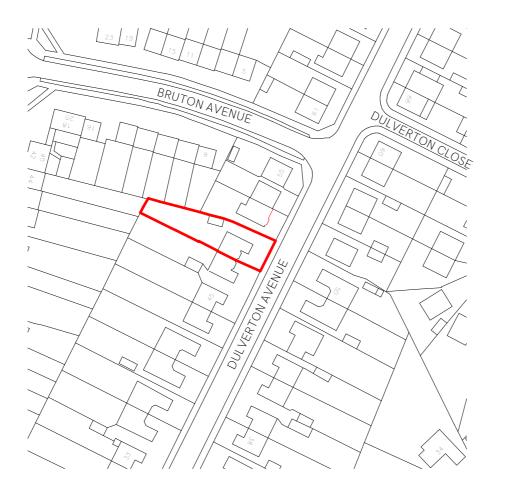

### **Project Address:**

49 Dulverton Avenue, Westcliff-on-Sea, Essex. SSO 0HP

# Drawing Title:

Location Plan

# **AWAITING TPA APPROVAL**

Date: Drw: Chk: Scale:

09-05-23 SK RR 1:1250@

Project No: Drawing No:

Rev:

23-045B TPA-0-001

**Location Plan** 

1:1250